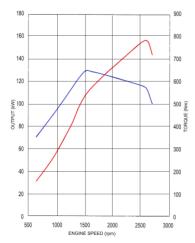

| ENGINE                  |                   |  |
|-------------------------|-------------------|--|
| Engine Model            | Туре              |  |
| Displacement            | Compression Ratio |  |
| Max Power (DIN Nett)    |                   |  |
| Max Torque (DIN Nett)   |                   |  |
| Emission Control System |                   |  |
| Fuel System             |                   |  |
| Air Intake System       |                   |  |