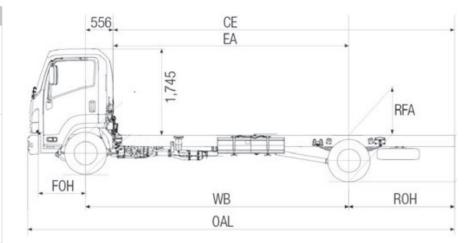

| DIMENSIO | NS (mm) | S (mm) *Unladen condition Turn C |  |  |  |  |  |  |  |  | Turn Circle (m) |
|----------|---------|----------------------------------|--|--|--|--|--|--|--|--|-----------------|
|          |         |                                  |  |  |  |  |  |  |  |  |                 |
|          |         |                                  |  |  |  |  |  |  |  |  |                 |
|          |         |                                  |  |  |  |  |  |  |  |  |                 |