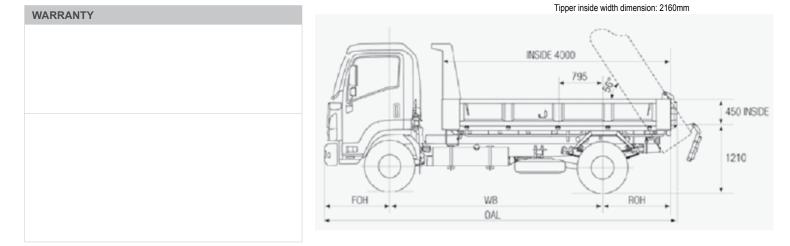

| DIMENSIONS (mm) | *Unladen condition |  |  |  | Turn Circle (m) |
|-----------------|--------------------|--|--|--|-----------------|
|                 |                    |  |  |  |                 |
|                 |                    |  |  |  |                 |