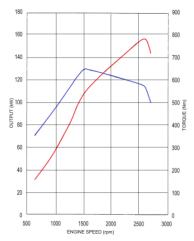

|  | 15020 |
|--|-------|
|  |       |

| ENGINE                  |                   |  |
|-------------------------|-------------------|--|
| Engine Model            | Туре              |  |
| Displacement            | Compression Ratio |  |
| Max Power (DIN Nett)    |                   |  |
| Max Torque (DIN Nett)   |                   |  |
| Emission Control System |                   |  |
| Fuel System             |                   |  |
| Air Intake System       |                   |  |