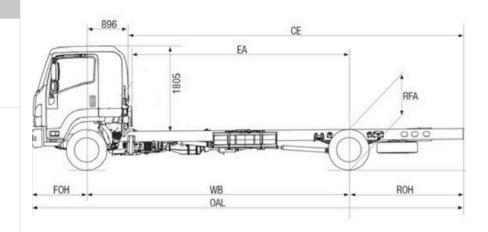

| DIMENSIO | ENSIONS (mm) *Unladen condition T |  |  |  |  |  |  |  |  | Turn Circle (m) |  |
|----------|-----------------------------------|--|--|--|--|--|--|--|--|-----------------|--|
|          |                                   |  |  |  |  |  |  |  |  |                 |  |
|          |                                   |  |  |  |  |  |  |  |  |                 |  |
|          |                                   |  |  |  |  |  |  |  |  |                 |  |