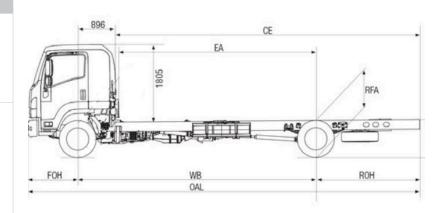

| DIMENSIONS (mm) | *Unladen | *Unladen condition |  |  |  |  |  |  |  |  |  |
|-----------------|----------|--------------------|--|--|--|--|--|--|--|--|--|
|                 |          |                    |  |  |  |  |  |  |  |  |  |
|                 |          |                    |  |  |  |  |  |  |  |  |  |
|                 |          |                    |  |  |  |  |  |  |  |  |  |