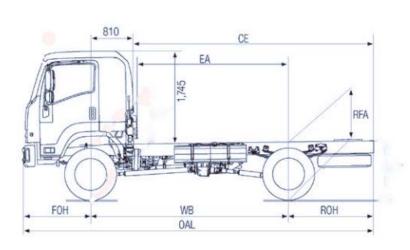

| DIMENSIO | ENSIONS (mm) *Unladen condition |  |  |  |  |  |  |  |  | Turn Circle (m) |  |
|----------|---------------------------------|--|--|--|--|--|--|--|--|-----------------|--|
|          |                                 |  |  |  |  |  |  |  |  |                 |  |
|          |                                 |  |  |  |  |  |  |  |  |                 |  |