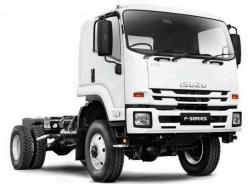

| MODEL |  |
|-------|--|
|       |  |
|       |  |
|       |  |
|       |  |
|       |  |
|       |  |

| ENGINE                  |                   |  |
|-------------------------|-------------------|--|
| Engine Model            | Туре              |  |
| Displacement            | Compression Ratio |  |
| Max Power (DIN Nett)    |                   |  |
| Max Torque (DIN Nett)   |                   |  |
| Emission Control System |                   |  |
| Fuel System             |                   |  |
| Air Intake System       |                   |  |