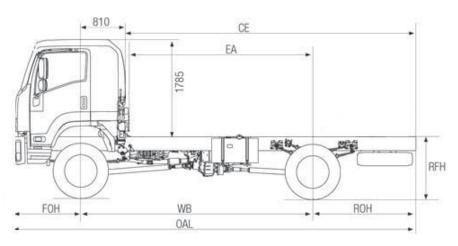

| DIMENSIO | NS (mm) | n) *Unladen condition |  |  |  |  |  |  |  |  |  |  |
|----------|---------|-----------------------|--|--|--|--|--|--|--|--|--|--|
|          |         |                       |  |  |  |  |  |  |  |  |  |  |
|          |         |                       |  |  |  |  |  |  |  |  |  |  |