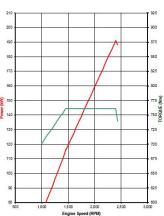

Isuzu 6HK1-TCC

| CLUTCH | PERFORMANCE |              |
|--------|-------------|--------------|
|        |             | Speed Limit: |
|        |             |              |
|        |             |              |