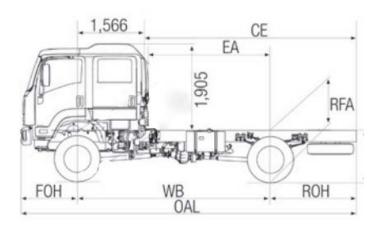

| DIMENSIO | NS (mm) | *Unladen condition Tr |  |  |  |  |  |  |  |  | Turn Circle (m) |
|----------|---------|-----------------------|--|--|--|--|--|--|--|--|-----------------|
|          |         |                       |  |  |  |  |  |  |  |  |                 |
|          |         |                       |  |  |  |  |  |  |  |  |                 |