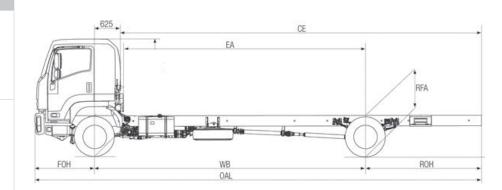

| DIMENSIONS | (mm) | *Unladen condition |  |  |  |  |  |  |  |  |  | Turn Circle (m) |
|------------|------|--------------------|--|--|--|--|--|--|--|--|--|-----------------|
|            |      |                    |  |  |  |  |  |  |  |  |  |                 |
|            |      |                    |  |  |  |  |  |  |  |  |  |                 |
|            |      |                    |  |  |  |  |  |  |  |  |  |                 |