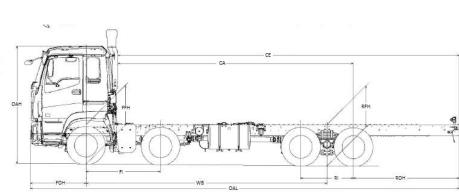

| DIMENSIO | NS (mm) | *Unladen condition |  |  |  |  |  |  |  |  |  | Turn Circle (m) |
|----------|---------|--------------------|--|--|--|--|--|--|--|--|--|-----------------|
|          |         |                    |  |  |  |  |  |  |  |  |  |                 |
|          |         |                    |  |  |  |  |  |  |  |  |  |                 |