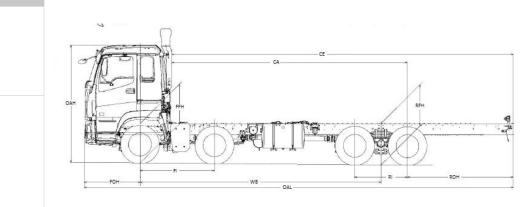

| DIMENSION | NS (mm) | *Unladen condition |  |  |  |  |  |  |  |  |  | Turn Circle (m) |
|-----------|---------|--------------------|--|--|--|--|--|--|--|--|--|-----------------|
|           |         |                    |  |  |  |  |  |  |  |  |  |                 |
|           |         |                    |  |  |  |  |  |  |  |  |  |                 |