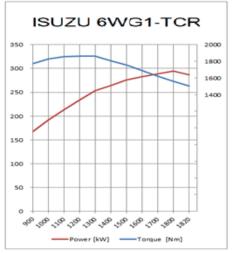

| MODEL |  |  |
|-------|--|--|
|       |  |  |
|       |  |  |
|       |  |  |
|       |  |  |
|       |  |  |
|       |  |  |

| ENGINE                  |                   |  |
|-------------------------|-------------------|--|
| Engine Model            | Туре              |  |
| Displacement            | Compression Ratio |  |
| Max Power (DIN Nett)    |                   |  |
| Max Torque (DIN Nett)   |                   |  |
| Emission Control System |                   |  |
| Fuel System             |                   |  |
| Air Intake System       |                   |  |