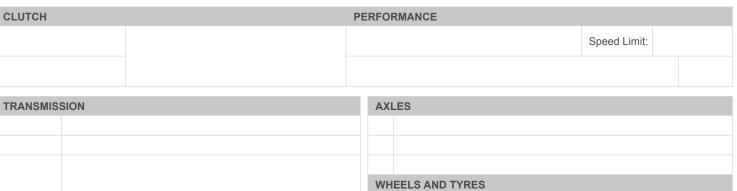

| HASSIS     |         |        |                       |
|------------|---------|--------|-----------------------|
| Suspension | Chassis | Brakes | Electrical & Steering |
|            |         |        |                       |
|            |         |        |                       |
|            |         |        |                       |
|            |         |        |                       |
|            |         |        |                       |
|            |         |        |                       |
|            |         |        |                       |
|            |         |        |                       |
|            |         |        |                       |