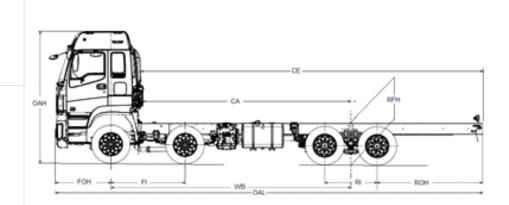

| DIMENSIONS (mm) | *Unladen | *Unladen condition |  |  |  |  |  |  |  |  | Turn Circle (m) |
|-----------------|----------|--------------------|--|--|--|--|--|--|--|--|-----------------|
|                 |          |                    |  |  |  |  |  |  |  |  |                 |
|                 |          |                    |  |  |  |  |  |  |  |  |                 |
|                 |          |                    |  |  |  |  |  |  |  |  |                 |