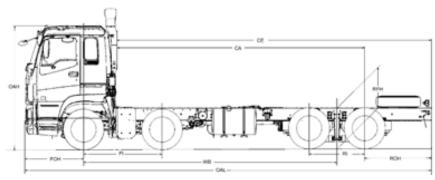

| DIMENSIONS (mm) | *Unladen condition |  |  |  |  |  |  |  |  | Turn Circle (m) |  |
|-----------------|--------------------|--|--|--|--|--|--|--|--|-----------------|--|
|                 |                    |  |  |  |  |  |  |  |  |                 |  |
|                 |                    |  |  |  |  |  |  |  |  |                 |  |