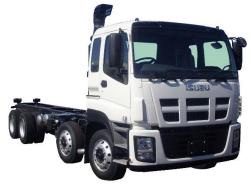

| MODEL |  |  |
|-------|--|--|
|       |  |  |
|       |  |  |
|       |  |  |
|       |  |  |
|       |  |  |
|       |  |  |

CLUTCH

| ENGINE                  |                   |  |
|-------------------------|-------------------|--|
| Engine Model            | Туре              |  |
| Displacement            | Compression Ratio |  |
| Max Power (DIN Nett)    |                   |  |
| Max Torque (DIN Nett)   |                   |  |
| Emission Control System |                   |  |
| Fuel System             |                   |  |
| Air Intake System       |                   |  |