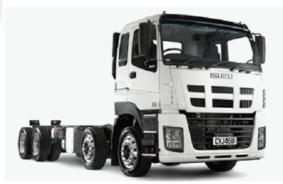

CLUTCH



| ENGINE                  |                   |  |
|-------------------------|-------------------|--|
| Engine Model            | Туре              |  |
| Displacement            | Compression Ratio |  |
| Max Power (DIN Nett)    |                   |  |
| Max Torque (DIN Nett)   |                   |  |
| Emission Control System |                   |  |
| Fuel System             |                   |  |
| Air Intake System       |                   |  |

|                          |   | 400 |
|--------------------------|---|-----|
|                          |   | 360 |
|                          |   | 320 |
|                          |   | 280 |
|                          |   | 240 |
|                          |   | 200 |
|                          | / | 160 |
| 2400<br>E 2200<br>B 2000