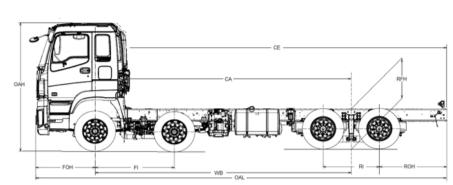

| DIMENSIONS (mm) | *Unladen | condition |  |  |  |  | Turn Circle (m) |
|-----------------|----------|-----------|--|--|--|--|-----------------|
|                 |          |           |  |  |  |  |                 |
|                 |          |           |  |  |  |  |                 |