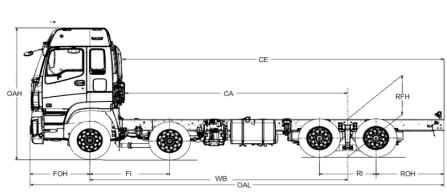

| DIMENSIO | NS (mm) | *Unladen | condition |  |  |  |  | Turn Circle (m) |
|----------|---------|----------|-----------|--|--|--|--|-----------------|
|          |         |          |           |  |  |  |  |                 |
|          |         |          |           |  |  |  |  |                 |