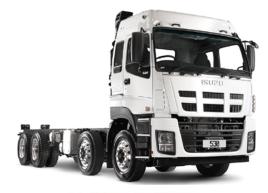

| ENGINE                  |                   |  |
|-------------------------|-------------------|--|
| Engine Model            | Туре              |  |
| Displacement            | Compression Ratio |  |
| Max Power (DIN Nett)    |                   |  |
| Max Torque (DIN Nett)   |                   |  |
| Emission Control System |                   |  |
| Fuel System             |                   |  |
| Air Intake System       |                   |  |