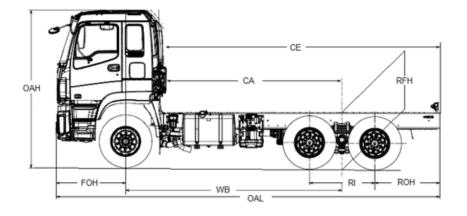

| DIMENSIO | NS (mm) | *Unladen condition Tu |  |  |  |  |  |  |  |  |  | Turn Circle (m) |
|----------|---------|-----------------------|--|--|--|--|--|--|--|--|--|-----------------|
|          |         |                       |  |  |  |  |  |  |  |  |  |                 |
|          |         |                       |  |  |  |  |  |  |  |  |  |                 |