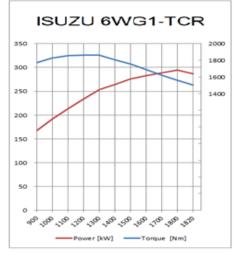

| MODEL |  |  |
|-------|--|--|
|       |  |  |
|       |  |  |
|       |  |  |
|       |  |  |
|       |  |  |
|       |  |  |

| ENGINE                  |                   |  |
|-------------------------|-------------------|--|
| Engine Model            | Туре              |  |
| Displacement            | Compression Ratio |  |
| Max Power (DIN Nett)    |                   |  |
| Max Torque (DIN Nett)   |                   |  |
| Emission Control System |                   |  |
| Fuel System             |                   |  |
| Air Intake System       |                   |  |