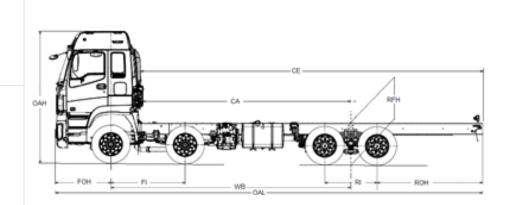

| DIMENSIONS (mm) | *Unladen | *Unladen condition |  |  |  |  |  |  |  |  |  |
|-----------------|----------|--------------------|--|--|--|--|--|--|--|--|--|
|                 |          |                    |  |  |  |  |  |  |  |  |  |
|                 |          |                    |  |  |  |  |  |  |  |  |  |
|                 |          |                    |  |  |  |  |  |  |  |  |  |