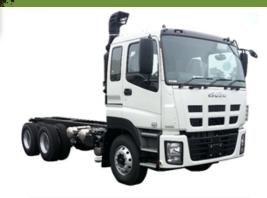

| MODEL |  |  |  |  |  |  |  |  |
|-------|--|--|--|--|--|--|--|--|
|       |  |  |  |  |  |  |  |  |
|       |  |  |  |  |  |  |  |  |
|       |  |  |  |  |  |  |  |  |
|       |  |  |  |  |  |  |  |  |
|       |  |  |  |  |  |  |  |  |
|       |  |  |  |  |  |  |  |  |