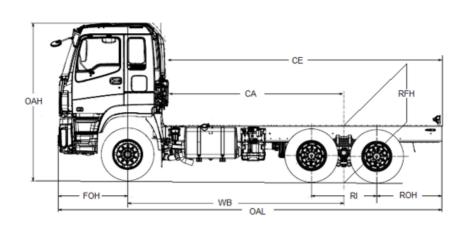

| DIMENSIO | NS (mm) | *Unladen condition |  |  |  |  |  |  |  |  | Turn Circle (m) |  |
|----------|---------|--------------------|--|--|--|--|--|--|--|--|-----------------|--|
|          |         |                    |  |  |  |  |  |  |  |  |                 |  |
|          |         |                    |  |  |  |  |  |  |  |  |                 |  |