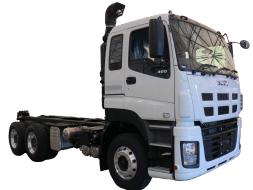

| MODEL |  |
|-------|--|
|       |  |
|       |  |
|       |  |
|       |  |
|       |  |
|       |  |

Engine Performance Curve 6WG1 TCS

| ENGINE                  |                   |  |
|-------------------------|-------------------|--|
| Engine Model            | Туре              |  |
| Displacement            | Compression Ratio |  |
| Max Power (DIN Nett)    |                   |  |
| Max Torque (DIN Nett)   |                   |  |
| Emission Control System |                   |  |
| Fuel System             |                   |  |
| Air Intake System       |                   |  |