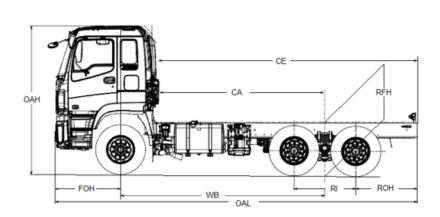

| DIMENSIONS (mm) | *Unladen | condition |  |  |  |  | Turn Circle (m) |
|-----------------|----------|-----------|--|--|--|--|-----------------|
|                 |          |           |  |  |  |  |                 |
|                 |          |           |  |  |  |  |                 |