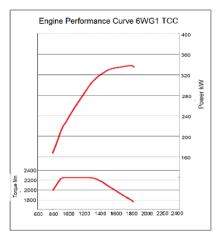

| ENGINE                  |                   |  |
|-------------------------|-------------------|--|
| Engine Model            | Туре              |  |
| Displacement            | Compression Ratio |  |
| Max Power (DIN Nett)    |                   |  |
| Max Torque (DIN Nett)   |                   |  |
| Emission Control System |                   |  |
| Fuel System             |                   |  |
| Air Intake System       |                   |  |