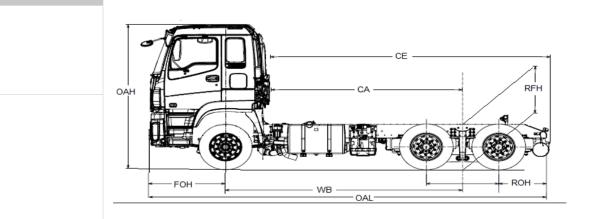

| DIMENSIO | NS (mm) | *Unladen condition T |  |  |  |  |  |  |  |  | Turn Circle (m) |  |
|----------|---------|----------------------|--|--|--|--|--|--|--|--|-----------------|--|
|          |         |                      |  |  |  |  |  |  |  |  |                 |  |
|          |         |                      |  |  |  |  |  |  |  |  |                 |  |