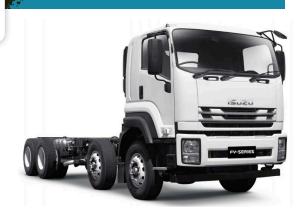

| ENGINE                  |                   |  |
|-------------------------|-------------------|--|
| Engine Model            | Туре              |  |
| Displacement            | Compression Ratio |  |
| Max Power (DIN Nett)    |                   |  |
| Max Torque (DIN Nett)   |                   |  |
| Emission Control System |                   |  |
| Fuel System             |                   |  |
| Air Intake System       |                   |  |

| 260        |             | 2600        |
|------------|-------------|-------------|
| 250        |             | 240         |
| 240        | /           | 220         |
| 230        | /           | 200         |
| 220        |             | 180         |
| 210        | /           | 160         |
| <b>200</b> | 1           | 140