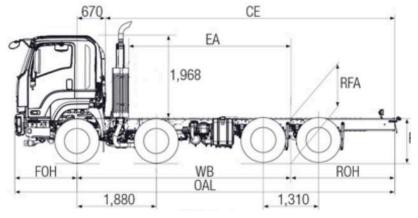

| DIMENSIO | NS (mm) | Turn *Unladen condition |  |  |  |  |  |  |  | Turn Circle (m) |  |
|----------|---------|-------------------------|--|--|--|--|--|--|--|-----------------|--|
|          |         |                         |  |  |  |  |  |  |  |                 |  |
|          |         |                         |  |  |  |  |  |  |  |                 |  |
|          |         |                         |  |  |  |  |  |  |  |                 |  |