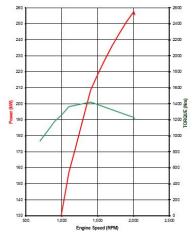

| ENGINE                  |                   |  |
|-------------------------|-------------------|--|
| Engine Model            | Туре              |  |
| Displacement            | Compression Ratio |  |
| Max Power (DIN Nett)    |                   |  |
| Max Torque (DIN Nett)   |                   |  |
| Emission Control System |                   |  |
| Fuel System             |                   |  |
| Air Intake System       |                   |  |