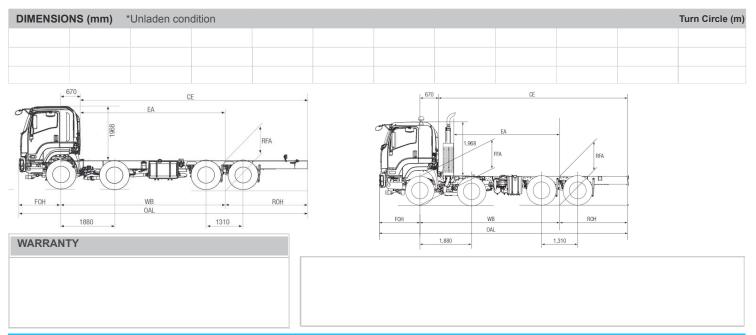

Rear   | Front                   | Rear   | Total  |
|                    |          |        |                             |        |                         |        |        |
|                    |          |        |                             |        |                         |        |        |
|                    |          |        |                             |        |                         |        |        |
|                    | Models   | Models | Models                      | Models | Models                  | Models | Models |

\* Vehicle ratings and front and rear mass limits are subject to regulatory requirements – Consult your dealer to select a specific vehicle to suit your requirements \*\* Chassis cab as supplied from the factory including 10 litres of fuel



isuzu.co.nz