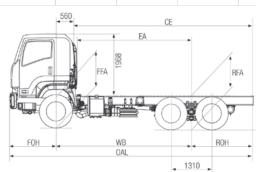

| DIMENSIO | ONS (mm) | IS (mm) *Unladen condition Tur |  |  |  |  |  |  |  |  | Turn Circle (m) |
|----------|----------|--------------------------------|--|--|--|--|--|--|--|--|-----------------|
|          |          |                                |  |  |  |  |  |  |  |  |                 |
|          |          |                                |  |  |  |  |  |  |  |  |                 |
|          |          |                                |  |  |  |  |  |  |  |  |                 |