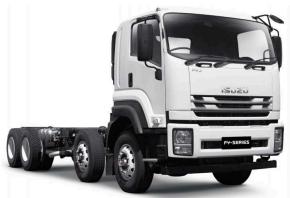

| ENGINE                  |                   |  |
|-------------------------|-------------------|--|
| Engine Model            | Туре              |  |
| Displacement            | Compression Ratio |  |
| Max Power (DIN Nett)    |                   |  |
| Max Torque (DIN Nett)   |                   |  |
| Emission Control System |                   |  |
| Fuel System             |                   |  |
| Air Intake System       |                   |  |

| 260 |   | 26 |
|-----|---|----|
| 250 |   | 24 |
| 240 | / | 2  |
| 230 |   | 20 |
| 220 | / | 18 |
| 210 | - | 16 |
| 200 | 1 | 14 |
| 190 |   | 12 |
| 180 | / | 10 |
| 170 |   | 80 |
| 160 |   | 60 |
| 150 |   | 40 |
| 140 | / | 20 |
| 130 |   |    |

| CLUTCH       | PERFORMANCE      |
|--------------|------------------|
|