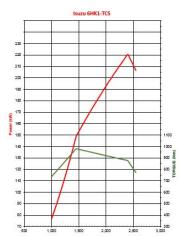

| ENGINE                  |                   |  |
|-------------------------|-------------------|--|
| Engine Model            | Туре              |  |
| Displacement            | Compression Ratio |  |
| Max Power (DIN Nett)    |                   |  |
| Max Torque (DIN Nett)   |                   |  |
| Emission Control System |                   |  |
| Fuel System             |                   |  |
| Air Intake System       |                   |  |