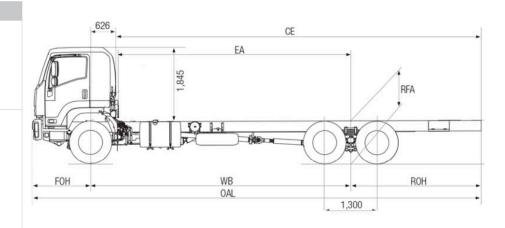

| DIMENSIO | ONS (mm) | *Unladen condition Tu |  |  |  |  |  |  |  |  | Turn Circle (m) |  |
|----------|----------|-----------------------|--|--|--|--|--|--|--|--|-----------------|--|
|          |          |                       |  |  |  |  |  |  |  |  |                 |  |
|          |          |                       |  |  |  |  |  |  |  |  |                 |  |
|          |          |                       |  |  |  |  |  |  |  |  |                 |  |