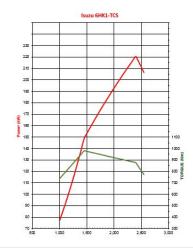

| ENGINE                  |                   |  |
|-------------------------|-------------------|--|
| Engine Model            | Туре              |  |
| Displacement            | Compression Ratio |  |
| Max Power (DIN Nett)    |                   |  |
| Max Torque (DIN Nett)   |                   |  |
| Emission Control System |                   |  |
| Fuel System             |                   |  |
| Air Intake System       |                   |  |