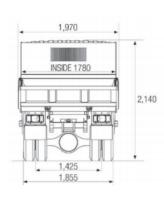

| WEIGHTS (KG)       |          |     |                             |       |                         |       |      |       |
|--------------------|----------|-----|-----------------------------|-------|-------------------------|-------|------|-------|
| Model Codes Models | Ratings* |     | Loading Limits (at ground)* |       | Chassis Cab Tare Mass** |       |      |       |
|                    | Models   | GVM | GCM                         | Front | Rear                    | Front | Rear | Total |
|                    |          |     |                             |       |                         |       |      |       |
|                    |          |     |                             |       |                         |       |      |       |