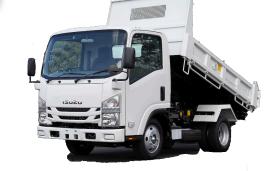

| MODEL |  |
|-------|--|
|       |  |
|       |  |
|       |  |
|       |  |
|       |  |

CLUTCH