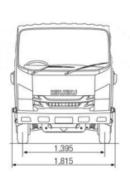

| WEIGHTS (KG)       |          |     |                             |       |                         |       |      |       |
|--------------------|----------|-----|-----------------------------|-------|-------------------------|-------|------|-------|
| Model Codes Models | Ratings* |     | Loading Limits (at ground)* |       | Chassis Cab Tare Mass** |       |      |       |
|                    | Models   | GVM | GCM                         | Front | Rear                    | Front | Rear | Total |
|                    |          |     |                             |       |                         |       |      |       |
|                    |          |     |                             |       |                         |       |      |       |