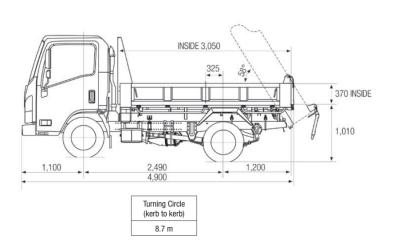

| WEIGHTS (KG)       |          |     |                             |       |                         |       |      |       |
|--------------------|----------|-----|-----------------------------|-------|-------------------------|-------|------|-------|
| Model Codes Models | Ratings* |     | Loading Limits (at ground)* |       | Chassis Cab Tare Mass** |       |      |       |
|                    | Models   | GVM | GCM                         | Front | Rear                    | Front | Rear | Total |
|                    |          |     |                             |       |                         |       |      |       |
|                    |          |     |                             |       |                         |       |      |       |