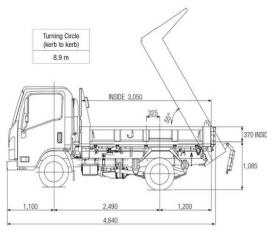

| CHASSIS    |         |        |                       |  |  |
|------------|---------|--------|-----------------------|--|--|
| Suspension | Chassis | Brakes | Electrical & Steering |  |  |
|            |         |        |                       |  |  |
|            |         |        |                       |  |  |
|            |         |        |                       |  |  |
|            |         |        |                       |  |  |
|            |         |        |                       |  |  |
|            |         |        |                       |  |  |
|            |         |        |                       |  |  |
|            |         |        |                       |  |  |
|            |         |        |                       |  |  |
|            |         |        |                       |  |  |
|            |         |        |                       |  |  |