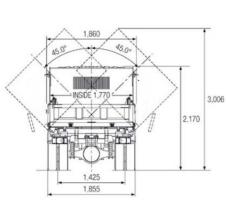

| WEIGHTS (KG) |        |          |     |                             |      |                         |      |       |
|--------------|--------|----------|-----|-----------------------------|------|-------------------------|------|-------|
| Model Codes  | Models | Ratings* |     | Loading Limits (at ground)* |      | Chassis Cab Tare Mass** |      |       |
|              |        | GVM      | GCM | Front                       | Rear | Front                   | Rear | Total |
|              |        |          |     |                             |      |                         |      |       |
|              |        |          |     |                             |      |                         |      |       |