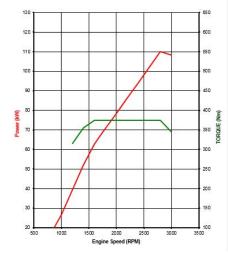

| ENGINE                  |  |                   |  |  |  |
|-------------------------|--|-------------------|--|--|--|
| Engine Model            |  | Туре              |  |  |  |
| Displacement            |  | Compression Ratio |  |  |  |
| Max Power (DIN Nett)    |  |                   |  |  |  |
| Max Torque (DIN Nett)   |  |                   |  |  |  |
| Emission Control System |  |                   |  |  |  |
| Fuel System             |  |                   |  |  |  |
| Air Intake System       |  |                   |  |  |  |