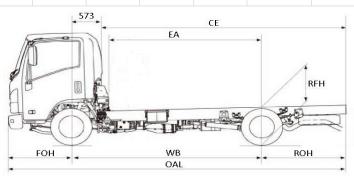

| DIMENSIONS (mm) *Unladen condition |  |  |  |  |  |  |  | Turn Circle (m) |  |  |
|------------------------------------|--|--|--|--|--|--|--|-----------------|--|--|
|                                    |  |  |  |  |  |  |  |                 |  |  |
|                                    |  |  |  |  |  |  |  |                 |  |  |
|                                    |  |  |  |  |  |  |  |                 |  |  |