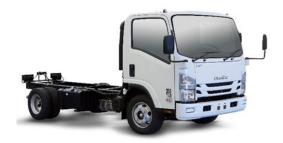

| MODEL |  |
|-------|--|
|       |  |
|       |  |
|       |  |
|       |  |
|       |  |

## **Advanced Safety Features:**

- ✓ Advanced Emergency Brake System (AEBS) with distance warning
  ✓ Electronic Vehicle Stability Control (EVSC)
  ✓ Lane Departure Warning System (LDWS)



| ENGINE                  |                   |  |
|-------------------------|-------------------|--|
| Engine Model            | Туре              |  |
| Displacement            | Compression Ratio |  |
| Max Power (DIN Nett)    |                   |  |
| Max Torque (DIN Nett)   |                   |  |
| Emission Control System |                   |  |
| Fuel System             |                   |  |
| Air Intake System       |                   |  |

| 500 |               |               |       |      |   | 200   |
|-----|---------------|---------------|-------|------|---|-------|
| 150 |               |               |       |      |   | 65    |
| 140 |               | -             | -     |      | ٨ | 62    |
| 130 |               |               |       |      | 1 | - 60  |
| 1