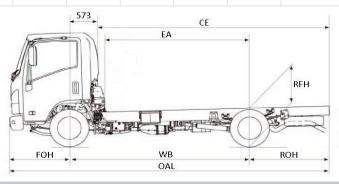

| DIMENSIONS (mm) | *Unladen condition |  |  |  |  |  |  |  | Turn Circle (m) |  |
|-----------------|--------------------|--|--|--|--|--|--|--|-----------------|--|
|                 |                    |  |  |  |  |  |  |  |                 |  |
|                 |                    |  |  |  |  |  |  |  |                 |  |
|                 |                    |  |  |  |  |  |  |  |                 |  |