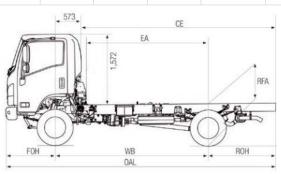

| DIMENSIONS (mm) | *Unladen condition |  |  |  |  |  |  |  |  | Turn Circle (m) |  |
|-----------------|--------------------|--|--|--|--|--|--|--|--|-----------------|--|
|                 |                    |  |  |  |  |  |  |  |  |                 |  |
|                 |                    |  |  |  |  |  |  |  |  |                 |  |
|                 |                    |  |  |  |  |  |  |  |  |                 |  |