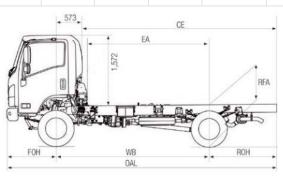

| DIMENSIONS (mm) *Unladen condition |  |  |  |  |  |  |  |  | Turn Circle (m) |  |
|------------------------------------|--|--|--|--|--|--|--|--|-----------------|--|
|                                    |  |  |  |  |  |  |  |  |                 |  |
|                                    |  |  |  |  |  |  |  |  |                 |  |
|                                    |  |  |  |  |  |  |  |  |                 |  |