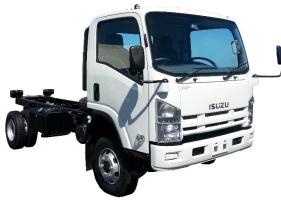

| CAB AND INTERIOR |              |                          |  |  |  |  |  |
|------------------|--------------|--------------------------|--|--|--|--|--|
| Cab Exterior     | Cab Interior | Instruments and Controls |  |  |  |  |  |
|                  |              |                          |  |  |  |  |  |
|                  |              |                          |  |  |  |  |  |
|                  |              |                          |  |  |  |  |  |
|                  |              |                          |  |  |  |  |  |
|                  |              |                          |  |  |  |  |  |
|                  |              |                          |  |  |  |  |  |
|                  |              |                          |  |  |  |  |  |
|                  |              |                          |  |  |  |  |  |
|                  |              |                          |  |  |  |  |  |
|                  |              |                          |  |  |  |  |  |
|                  |              |                          |  |  |  |  |  |
|                  |              |                          |  |  |  |  |  |
|                  |              |                          |  |  |  |  |  |
|                  |              |                          |  |  |  |  |  |
|                  |              |                          |  |  |  |  |  |
|                  |              |                          |  |  |  |  |  |
|                  |              |                          |  |  |  |  |  |
|                  |              |                          |  |  |  |  |  |
|                  |              |                          |  |  |  |  |  |