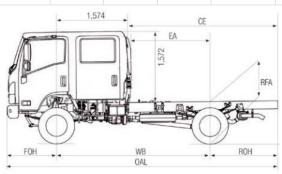

| DIMENSIONS (mm) | *Unladen condition |  |  |  |  |  |  |  |  | Turn Circle (m) |  |
|-----------------|--------------------|--|--|--|--|--|--|--|--|-----------------|--|
|                 |                    |  |  |  |  |  |  |  |  |                 |  |
|                 |                    |  |  |  |  |  |  |  |  |                 |  |
|                 |                    |  |  |  |  |  |  |  |  |                 |  |