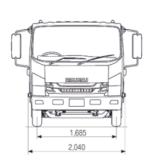

|                             |        |                         |        |  |
|            |        |        |                          |                             |        |                         |        |  |
|            |        |        |                          |                             |        |                         |        |  |
|            | Models | Models | Models Ratings*  GVM GCM | Models                      | Models | Models                  | Models |  |

<sup>\*</sup> Vehicle ratings and front and rear mass limits are subject to regulatory requirements – Consult your dealer to select a specific vehicle to suit your requirements \*\* Chassis cab as supplied from the factory including 10 litres of fuel

Turning circle (kerb to kerb) 12.4m







## WARRANTY