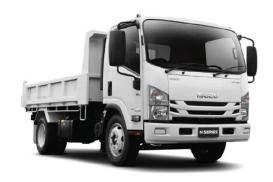

## MODEL

## **Advanced Safety Features:**

- ✓ Advanced Emergency Brake System (AEBS) with distance warning
  ✓ Electronic Vehicle Stability Control (EVSC)
  ✓ Lane Departure Warning System (LDWS)



| ENGINE                  |                   |  |
|-------------------------|-------------------|--|
| Engine Model            | Туре              |  |
| Displacement            | Compression Ratio |  |
| Max Power (DIN Nett)    |                   |  |
| Max Torque (DIN Nett)   |                   |  |
| Emission Control System |                   |  |
| Fuel System             |                   |  |
| Air Intake System       |                   |  |

|          | 160  |        |     |                |     |     | 675        |
|----------|------|--------|-----|----------------|-----|-----|------------|
|          | 150  |        |     |                |     |     | 650        |
|          | 140  |        |     |                |     | ٨   | 625        |
|          | 130  |        |