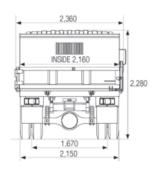

| Models GVM | Rati   | ngs*   | Loading Limit            | Loading Limits (at ground)* |        | Chassis Cab Tare Mass** |        |  |
|------------|--------|--------|--------------------------|-----------------------------|--------|-------------------------|--------|--|
|            | GVM    | GCM    | Front                    | Rear                        | Front  | Rear                    | Total  |  |
|            |        |        |                          |                             |        |                         |        |  |
|            |        |        |                          |                             |        |                         |        |  |
|            |        |        |                          |                             |        |                         |        |  |
|            | Models | Models | Models Ratings*  GVM GCM | Models                      | Models | Models                  | Models |  |