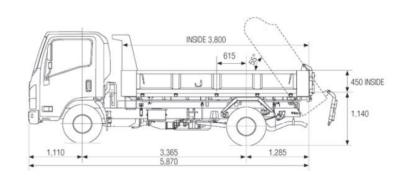

| Models GVM | Rati   | ngs*   | Loading Limit            | Loading Limits (at ground)* |        | Chassis Cab Tare Mass** |        |  |
|------------|--------|--------|--------------------------|-----------------------------|--------|-------------------------|--------|--|
|            | GVM    | GCM    | Front                    | Rear                        | Front  | Rear                    | Total  |  |
|            |        |        |                          |                             |        |                         |        |  |
|            |        |        |                          |                             |        |                         |        |  |
|            |        |        |                          |                             |        |                         |        |  |
|            | Models | Models | Models Ratings*  GVM GCM | Models                      | Models | Models                  | Models |  |

Turning circle (kerb to kerb) 12.4m