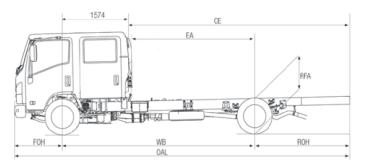

| DIMENSIONS (mm) *Unladen condition |  |  |  |  |  |  |  |  | Turn Circle (m) |  |  |
|------------------------------------|--|--|--|--|--|--|--|--|-----------------|--|--|
|                                    |  |  |  |  |  |  |  |  |                 |  |  |
|                                    |  |  |  |  |  |  |  |  |                 |  |  |
|                                    |  |  |  |  |  |  |  |  |                 |  |  |