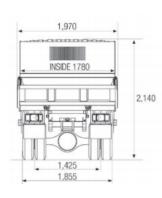

| WEIGHTS (KG)       |          |     |                             |       |                         |       |      |       |
|--------------------|----------|-----|-----------------------------|-------|-------------------------|-------|------|-------|
| Model Codes Models | Ratings* |     | Loading Limits (at ground)* |       | Chassis Cab Tare Mass** |       |      |       |
|                    | Models   | GVM | GCM                         | Front | Rear                    | Front | Rear | Total |
|                    |          |     |                             |       |                         |       |      |       |
|                    |          |     |                             |       |                         |       |      |       |