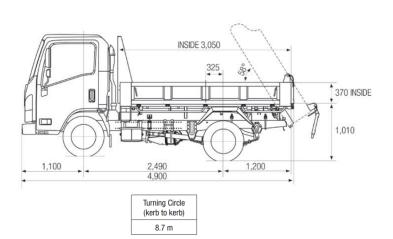

PERFORMANCE

|            |         | · · · · · · · · · · · · · · · · · · · |                       |
|------------|---------|---------------------------------------|-----------------------|
| CHASSIS    |         |                                       |                       |
| Suspension | Chassis | Brakes                                | Electrical & Steering |
|            |         |                                       |                       |
|            |         |                                       |                       |
|            |         |                                       |                       |
|            |         |                                       |                       |
|            |         |                                       |                       |
|            |         |                                       |                       |
|            |         |                                       |                       |
|            |         |                                       |                       |
|            |         |                                       |                       |
|            |         |                                       |                       |